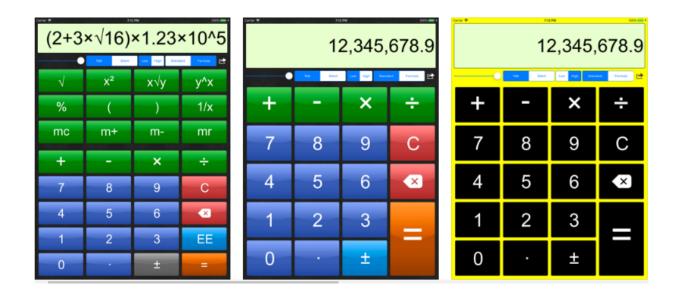

Two entry modes, Standard and Formula. Standard mode emulates traditional calculators: You need to be mindful of the 'order of operations'. Formula mode takes care of the order of operations for you. You enter a mathematical expression, complete with operators and parentheses (brackets), tap the EQUALS button, and the expression is evaluated. This is similar to using formulas in Microsoft Excel.